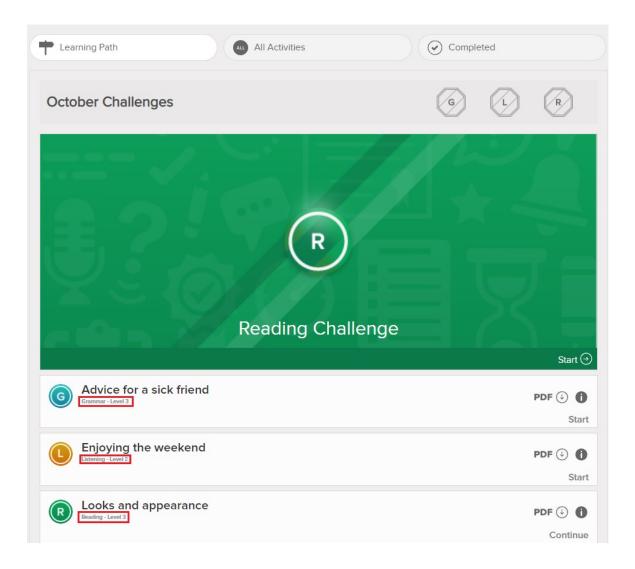

Once you have completed the initial test:

- Click into the Learning Path section on the screen.
- Look at your next recommended lessons for Grammar, Listening and Reading. Take note of the Level for each category.
- If different levels are showing, use the lowest number as your current skill level. In the example below Grammar is Level 3, Listening is Level 2 and Reading is Level 3 so this person should advise their Virtual Homestay ENGLISH host they should start with Level 2 as their learning level.